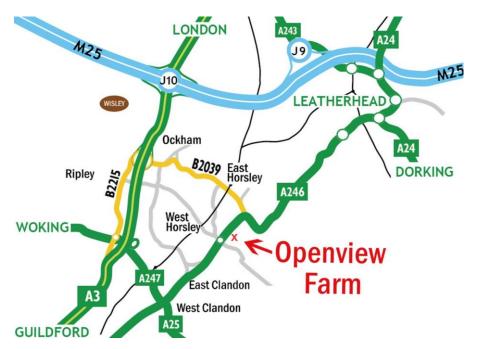

## Address:

Openview Farm, Epsom Road, West Horsley, Leatherhead, Surrey, KT24 6AP

**Directions:** Openview Farm is located on the A246 (Epsom Road) the entrance almost opposite the Squires Garden Centre.

It is about 5 minutes drive from the A3 – Ockham/Send junction, and close to Guildford, Leatherhead and Dorking.

To view location in Google Maps click here

•

2017 Collection times: Your ordered turkeys can be collected from Openview Farm on;